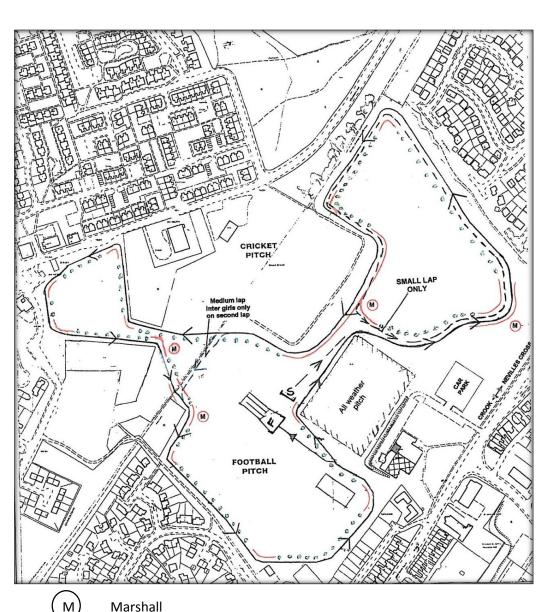

#### MEADOWFIELD LEISURE CENTRE JOHN ST, MEADOWFIELD, DURHAM DH7 8RS (0191 301 8304)

| 10.00 am | Championship site open for access & Registration.  |       |                             |
|----------|----------------------------------------------------|-------|-----------------------------|
| 10.30 am | Course open for inspection.                        |       |                             |
| 11.30 am | Registration Close and Championship Course cleared |       |                             |
| 12.00 pm | Minor Girls                                        | 2.16k | 1 full lap                  |
| 12.15 pm | Minor Boys                                         | 2.16k | 1 full lap                  |
| 12.30 pm | Senior Girls                                       | 4.32k | 2 full laps                 |
| 12.50 pm | Senior Boys                                        | 6.98k | 3 full laps                 |
| 1.15 pm  | Junior Girls                                       | 3k    | 1 small and 1 full lap      |
| 1.30 pm  | Junior Boys                                        | 4.32k | 2 full laps                 |
| 1.50 pm  | Intermediate Girls                                 | 3.78k | 1 full lap and 1 medium lap |
| 2.15 pm  | Intermediate Boys                                  | 5.16k | 1 small and 2 full laps     |
|          |                                                    |       |                             |

- ➤ Only the Intermediate Girls run the medium lap which they cover on the second of their two laps.
- ➤ Timings are subject to slight variations Please ensure that you listen to announcements and ensure that runners are close to the start area ten minutes prior to the relevant start time and listen to the calls for each race.