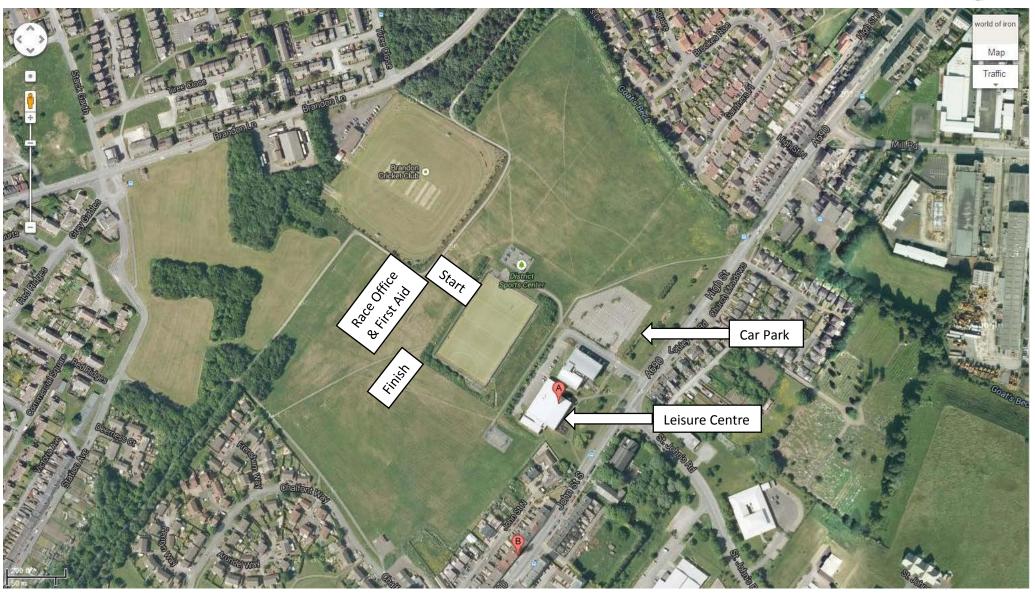

## NORTHERN INTER-COUNTY CROSS COUNTRY CHAMPIONSHIPS SATURDAY 1 FEBRUARY 2014

MEADOWFIELD LEISURE CENTRE JOHN ST, MEADOWFIELD, DURHAM DH7 8RS (0191 301 8304)

Please Report to Race Office which is located in the tents next to the start and is not in the Leisure Centre.

# Meadowfield Sports Centre First Race 12 noon

Each race will be started by a gun, but there will be a 5 minute warning prior to the start of each race – THIS WLL BE A HOOTER

PLEASE NOTE RACES WILL START ON TIME AND WILL NOT BE HELD FOR ANY ATHLETE

#### NORTHERN INTER-COUNTY CROSS COUNTRY CHAMPIONSHIPS SATURDAY 1 FEBRUARY 2014

#### MEADOWFIELD LEISURE CENTRE JOHN ST, MEADOWFIELD, DURHAM DH7 8RS (0191 301 8304)

| 10.00 am | Championship site open for access & Registration.  |       |                             |
|----------|----------------------------------------------------|-------|-----------------------------|
| 10.30 am | Course open for inspection.                        |       |                             |
| 11.30 am | Registration Close and Championship Course cleared |       |                             |
| 12.00 pm | Minor Girls                                        | 2.16k | 1 full lap                  |
| 12.15 pm | Minor Boys                                         | 2.16k | 1 full lap                  |
| 12.30 pm | Senior Girls                                       | 4.32k | 2 full laps                 |
| 12.50 pm | Senior Boys                                        | 6.98k | 3 full laps                 |
| 1.15 pm  | Junior Girls                                       | 3k    | 1 small and 1 full lap      |
| 1.30 pm  | Junior Boys                                        | 4.32k | 2 full laps                 |
| 1.50 pm  | Intermediate Girls                                 | 3.78k | 1 full lap and 1 medium lap |
| 2.15 pm  | Intermediate Boys                                  | 5.16k | 1 small and 2 full laps     |
|          |                                                    |       |                             |